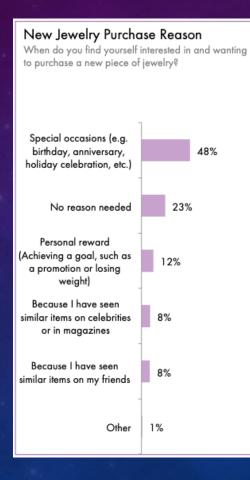

## CONSUMER SURVEY – WHY AND WHEN THEY'RE BUYING

- Although special occasion accounts for 48% of the reason for purchase, a segment of this purchasing has the potential to be self purchase.
  - Combined with the other categories that are primarily self-purchase categories at least 50% are still selfpurchase.
- Factors for determining a purchase of lab-grown are primarily
  - Lower Price 37%
  - Size Differential 25%