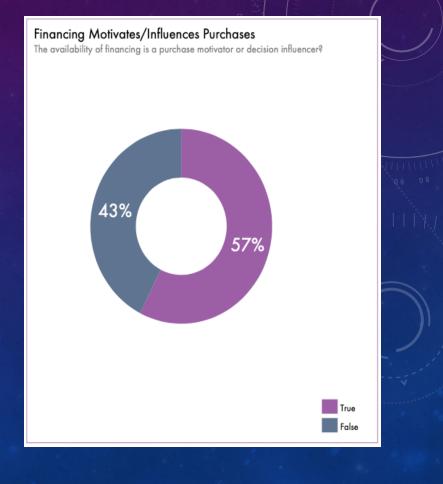

## PURCHASE MOTIVATORS

- Self Purchase 40%
- Special Occasion 31%
- Gifting 21%
- Investment 8%
- The Availability of Financing 57%