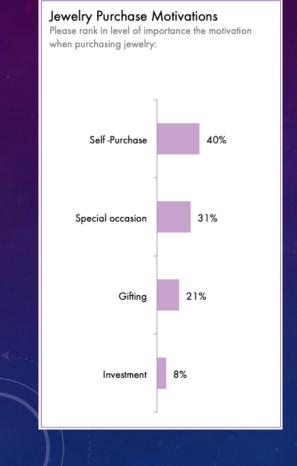

## PURCHASE MOTIVATORS

- Self Purchase 40%
- Special Occasion 31%
- Gifting 21%
- Investment 8%
- The Availability of Financing 57%