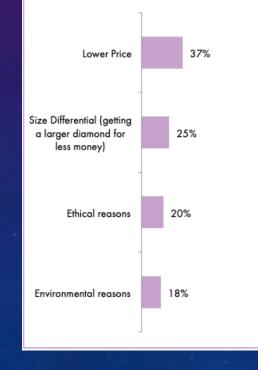

## CONSUMER SURVEY – WHY AND WHEN THEY'RE BUYING

- Although special occasion accounts for 48% of the reason for purchase, a segment of this purchasing has the potential to be self purchase.
  - Combined with the other categories that are primarily self-purchase categories at least 50% are still selfpurchase.
- Factors for determining a purchase of lab-grown are primarily
  - Lower Price 37%
  - Size Differential 25%

## Importance Factors: Lab-Grown Diamonds

If you were to buy a Lab-Grown Diamond or a Lab-Grown Diamond engagement ring, what would be the determining factor of that purchase? Please rank in order of importance: